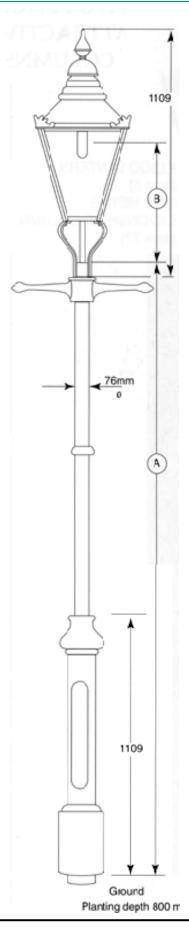

## **Specification**

- REF: E3/E3.5/E3.7
- Comprises standard galvanised steel lighting column heights as above to customers spec, Fitted with L.P.C.1Casting Kit.
   Comprising ladder arm, ring, centre section, base pot.
- Finished in anti corrosive semi matt black.

#### Height

- O/A length of column A, 3m/3.5m/4.7.
   (6m to special order).
- Nominal height (ground to light source)

  B+A