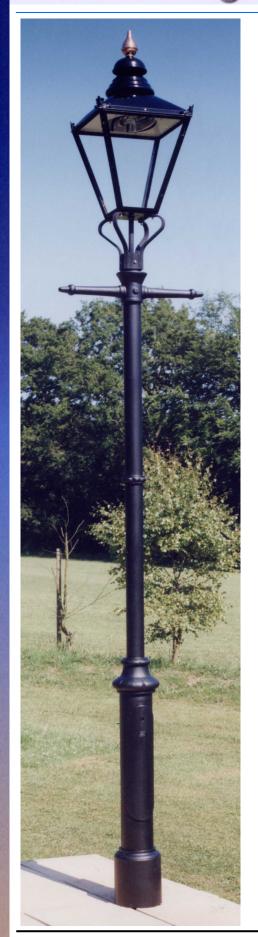

### Esplanade column

## **Applications**

- Environmental enhancement schemes, inner city projects, rural estate development, lighting of B class public roads and car parks.
- Column is shown fitted with full size lantern head incorporating an optical reflector unit. (lantern head not included with column)

## **Specification**

- REF: E3/E3.5/E3.7
- Comprises standard galvanised steel lighting column heights as above to customers spec, Fitted with L.P.C.1Casting Kit.
   Comprising ladder arm, ring, centre section, base pot.
- Finished in anti corrosive semi matt black.