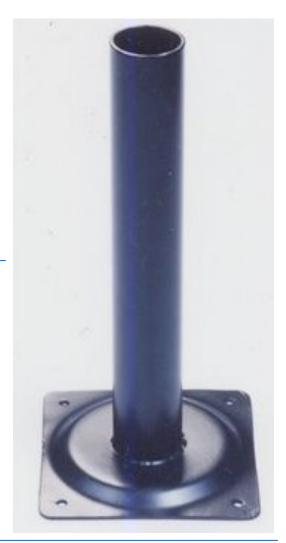

## Wall Post Ref: WP

- 300mm High x 50mmØ 150 Sq, Base
- Mild steel hot Zinc sprayed, etch primed and polyester resin powder coated.

LCA /SCA Corner Arm Conversion Kit

- For Large and small Brackets.
- Mild steel hot Zinc sprayed, etch primed and polyester resin powder coated.
- Fixing hole size 11mmØ