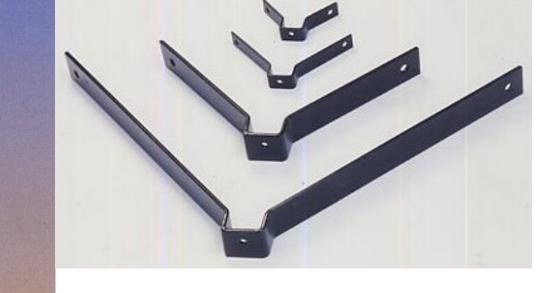

## Wall Post Ref: WP

- 300mm High x 50mmØ 150 Sq, Base
- Mild steel hot Zinc sprayed, etch primed and polyester resin powder coated.

LCA /SCA Corner Arm Conversion Kit

- For Large and small Brackets.
- Mild steel hot Zinc sprayed, etch primed and polyester resin powder coated.
- Fixing hole size 11mmØ