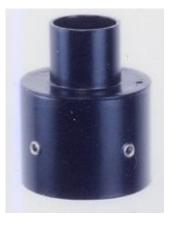

## **Brackets & Mounting Accessories**

Reduction BushRef: R.B.

- Fits over 76mm Shafts and enters 53mmø Frogs.
- Mild steel hot Zinc sprayed, etch primed and polyester resin powder coated.
- C/W Stainless steel M10 grub screws.